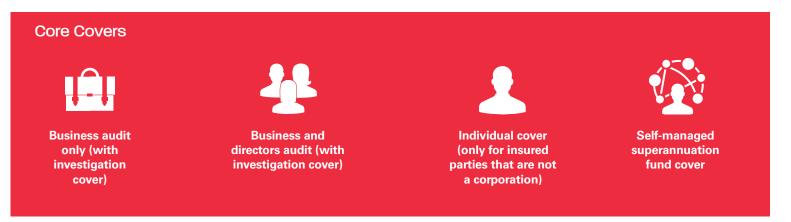

## **Tax Probe Plus Insurance**

Vero's Tax Probe Plus Insurance is designed to cover the cost of professional fees in the event that your client's business tax returns are audited by the ATO, or by a Commonwealth State or territory department.

The accountant's fees for a tax audit can be both overwhelming and unexpected for your clients, so our cover allows them to stay in business, while staying on top of the audit process.

Insurance issued by AAI Limited ABN 48 005 297 807 trading as Vero Insurance. Read the Product Disclosure Statement before buying this insurance. Go to vero.com.au for a copy. This advice has been prepared without taking into account your particular objectives, financial situations or needs, so you should consider whether it is appropriate for you before acting on it.