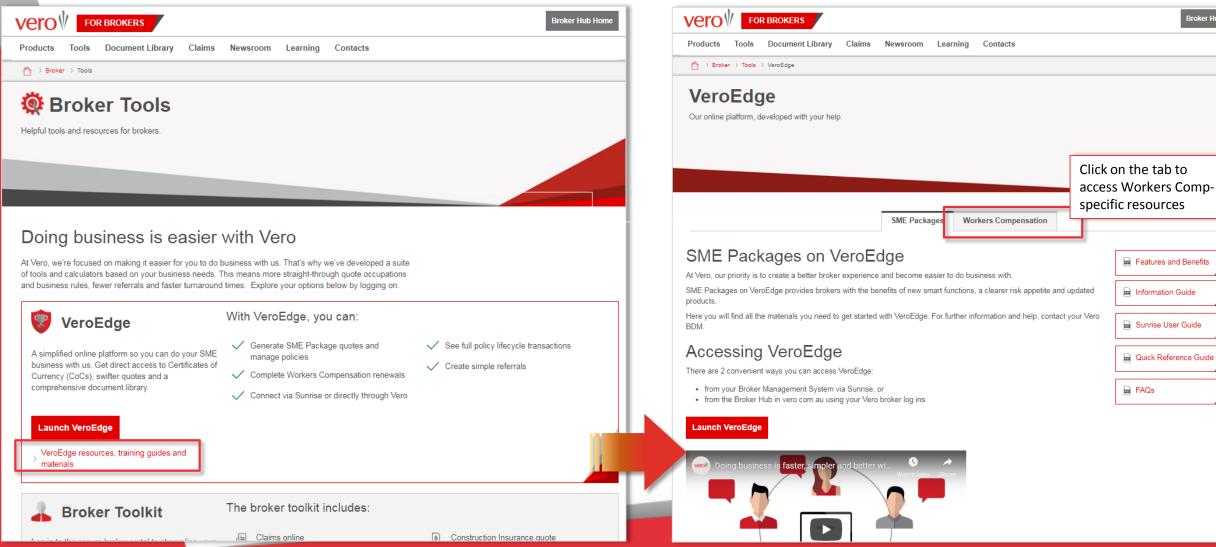

#### VeroEdge access

 Log in with your existing VeroEdge credentials

- You can access VeroEdge SME Packages & VeroEdge Workers Compensation via:
  - ✓ Quick link on Vero Broker Hub homepage
  - ✓ Quick link on Vero Broker Hub footer
  - ✓ Vero Broker Hub Tools page
  - ✓ Your Broker Management System via Sunrise

#### VeroEdge resources

 Access information, FAQ's and user guides for VeroEdge SME Packages and VeroEdge Workers Compensation via a link on the Tools page