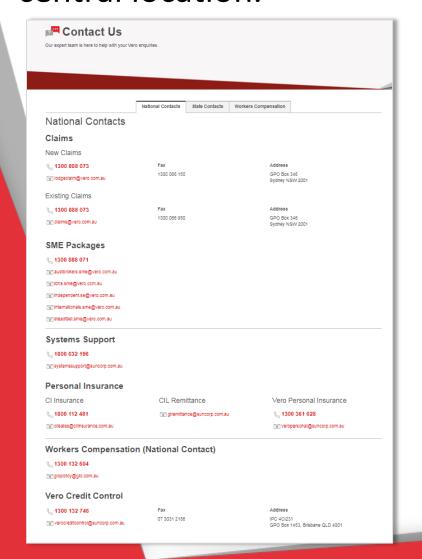

#### **Contacts**

 Access National, State and Workers Compensation contact details in one central location.