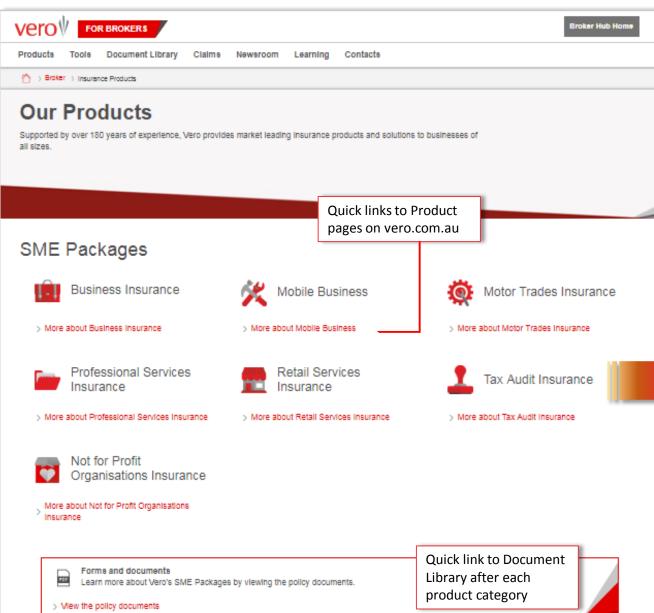

ccess to the Tools page of VeroCentral, displaying the suite of tools relevant to your business

- You can access VeroEdge SME Packages & VeroEdge Workers Compensation via:
  - ✓ Quick link on Vero Broker Hub homepage
  - ✓ Quick link on Vero Broker Hub footer
  - ✓ Vero Broker Hub Tools page



#### VeroEdge access



 Log in with your existing VeroEdge credentials

- You can access VeroEdge SME Packages & VeroEdge Workers Compensation via:
  - ✓ Quick link on Vero Broker Hub homepage
  - ✓ Quick link on Vero Broker Hub footer
  - ✓ Vero Broker Hub Tools page
  - ✓ Your Broker Management System via Sunrise



#### VeroEdge resources

 Access information, FAQ's and user guides for VeroEdge SME Packages and VeroEdge Workers Compensation via a link on the Tools page



## **Products page**





## **Document Library**

- Find policy documents, forms, brochures and guides categorised by Product category and document type.
- Access claims forms via dedicated Claims category.



## Claims page

 Find out more about Vero's enhanced claims service and how to make a claim, so it's easier for you to deliver positive customer experiences during the moments that matter.



#### **Newsroom**

 Stay up-to-date with the latest Vero news and insights, read past issues of Veracity, our broker newsletter, and the SME Insurance Index.



## Learning

 Access information on market-leading educational resources, designed exclusively for our broker partners and offered via the Suncorp Learning

Campus.



#### **Contacts**

 Access National, State and Workers Compensation contact details in one