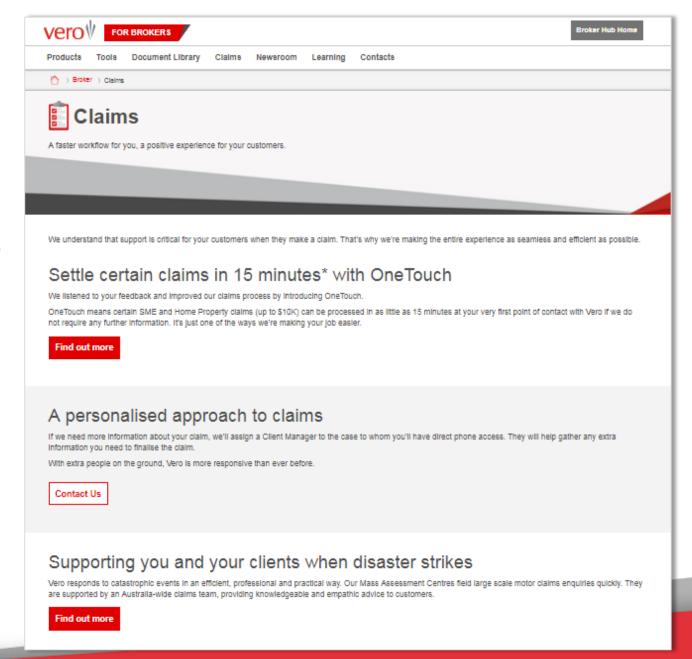

## Claims page

 Find out more about Vero's enhanced claims service and how to make a claim, so it's easier for you to deliver positive customer experiences during the moments that matter.