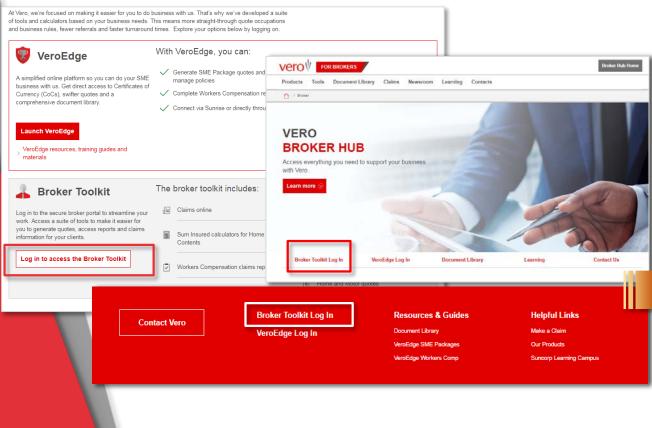

## **Broker Hub Homepage**

Return to Broker Hub homepage

Quick link to log in to VeroEdge

## Vero Broker Hub Homepage (cont.)

#### **Broker Toolkit access**

 Log in with your existing VeroCentral credentials

Once logged in, you will have direct access to the Tools page of VeroCentral, displaying the suite of tools relevant to your business

- You can access VeroEdge SME Packages & VeroEdge Workers Compensation via:
  - ✓ Quick link on Vero Broker Hub homepage
  - ✓ Quick link on Vero Broker Hub footer
  - ✓ Vero Broker Hub Tools page

#### VeroEdge access

 Log in with your existing VeroEdge credentials

- You can access VeroEdge SME Packages & VeroEdge Workers Compensation via:
  - ✓ Quick link on Vero Broker Hub homepage
  - ✓ Quick link on Vero Broker Hub footer
  - ✓ Vero Broker Hub Tools page
  - ✓ Your Broker Management System via Sunrise

#### VeroEdge resources

 Access information, FAQ's and user guides for VeroEdge SME Packages and VeroEdge Workers Compensation via a link on the Tools page