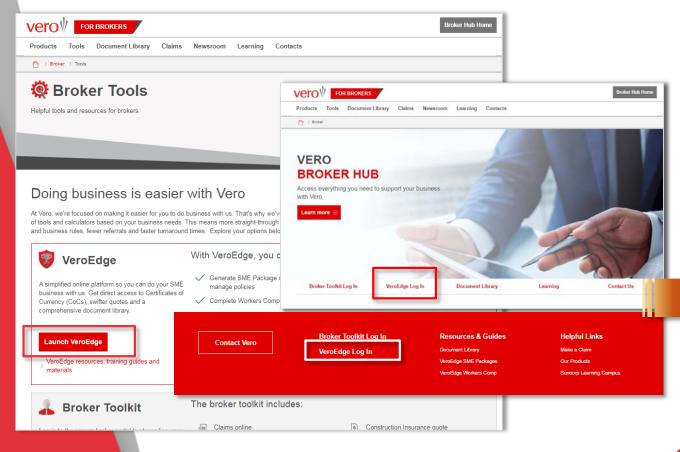

#### VeroEdge access

 Log in with your existing VeroEdge credentials

- You can access VeroEdge SME Packages & VeroEdge Workers Compensation via:
  - ✓ Quick link on Vero Broker Hub homepage
  - ✓ Quick link on Vero Broker Hub footer
  - ✓ Vero Broker Hub Tools page
  - ✓ Your Broker Management System via Sunrise

#### VeroEdge resources

 Access information, FAQ's and user guides for VeroEdge SME Packages and VeroEdge Workers Compensation via a link on the Tools page