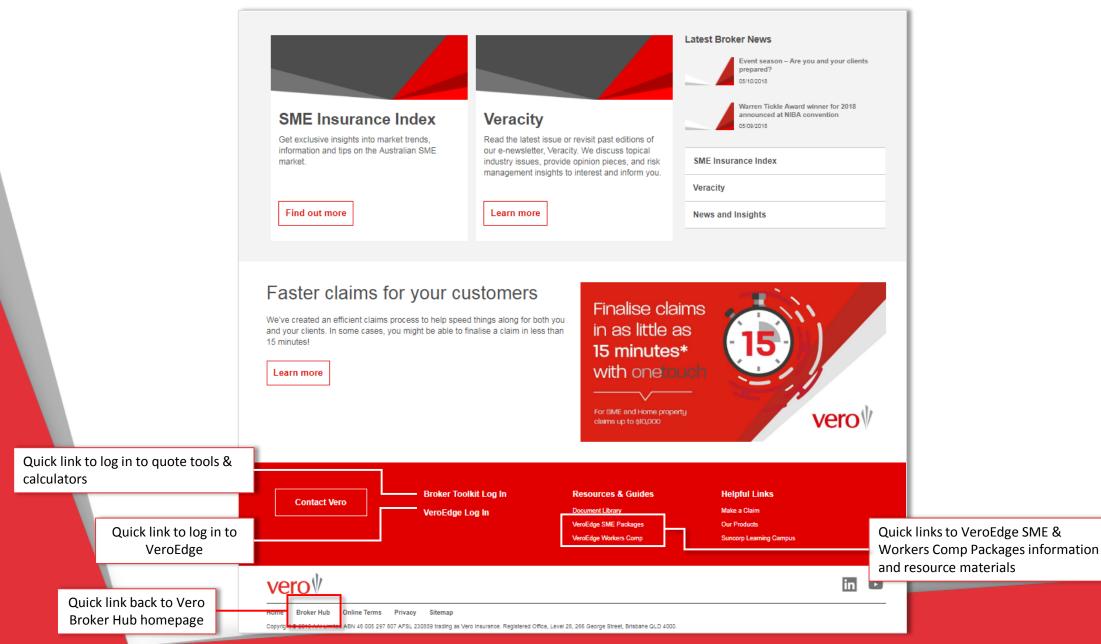

- You can access VeroEdge SME Packages & VeroEdge Workers Compensation via:
  - ✓ Quick link on Vero Broker Hub homepage
  - ✓ Quick link on Vero Broker Hub footer
  - ✓ Vero Broker Hub Tools page

#### VeroEdge access

 Log in with your existing VeroEdge credentials

- You can access VeroEdge SME Packages & VeroEdge Workers Compensation via:
  - ✓ Quick link on Vero Broker Hub homepage
  - ✓ Quick link on Vero Broker Hub footer
  - ✓ Vero Broker Hub Tools page
  - ✓ Your Broker Management System via Sunrise

#### VeroEdge resources

 Access information, FAQ's and user guides for VeroEdge SME Packages and VeroEdge Workers Compensation via a link on the Tools page

## **Document Library**

- Find policy documents, forms, brochures and guides categorised by Product category and document type.
- Access claims forms via dedicated Claims category.

#### **Newsroom**

 Stay up-to-date with the latest Vero news and insights, read past issues of Veracity, our broker newsletter, and the SME Insurance Index.

## Learning

 Access information on market-leading educational resources, designed exclusively for our broker partners and offered via the Suncorp Learning

Campus.