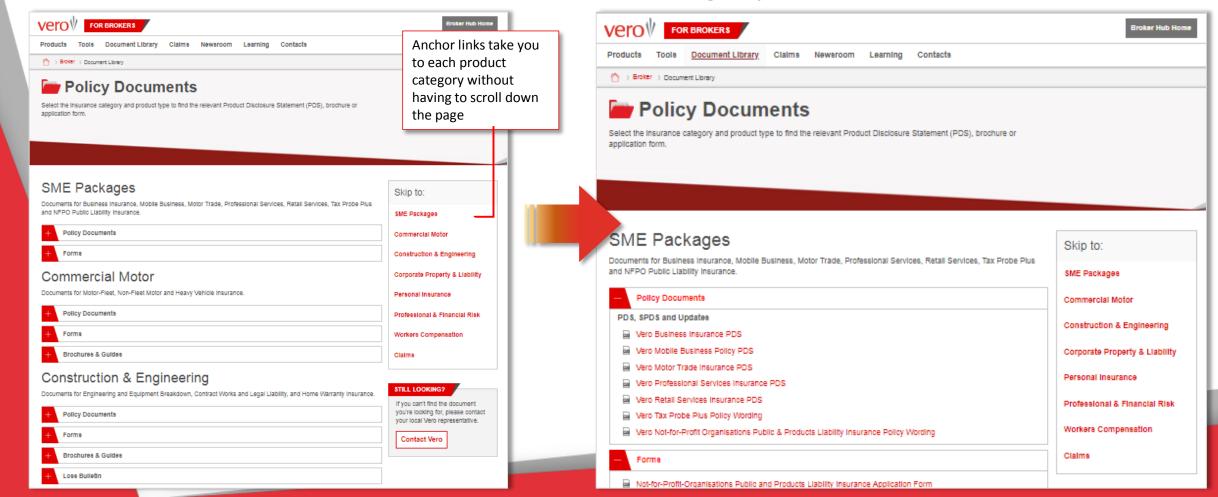

## **Document Library**

- Find policy documents, forms, brochures and guides categorised by Product category and document type.
- Access claims forms via dedicated Claims category.