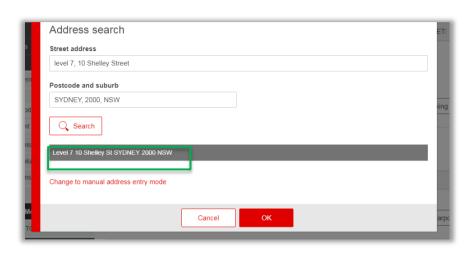

### Address search – smart matching and results

#### NEW:

- The exact match is displayed and autoselected.
- No alternate addresses are displayed
- Simply click OK