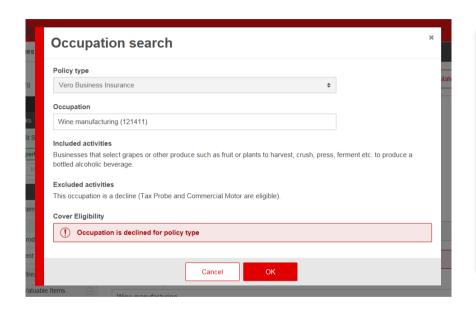

### Enhanced cover eligibility indicator to show a declined occupation

Improved notification when an occupation is declined for the policy type chosen