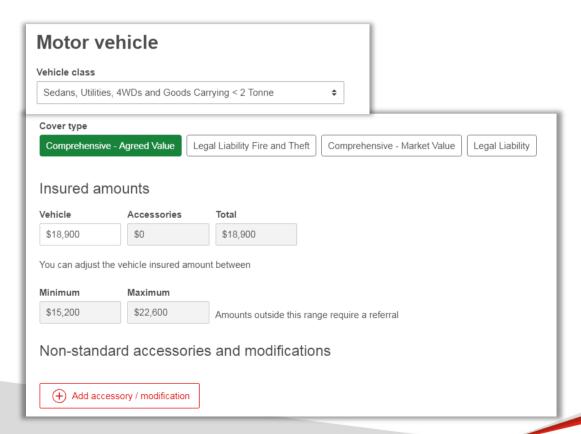

## For vehicles under 2 tonne the acceptable agreed value range is displayed

When 'Comprehensive – Agreed Value' is chosen:

- The minimum and maximum amounts are displayed
- Applies to Sedans, Utes, 4WDs and Vans under 2 Tonne class