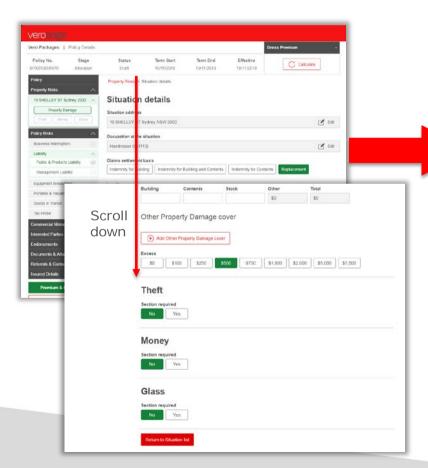

### Top header bar is fixed and is visible when you scroll down the page

- To top header bar remains fixed and is visible when you scroll down the page
- Calculate button is now always in reach