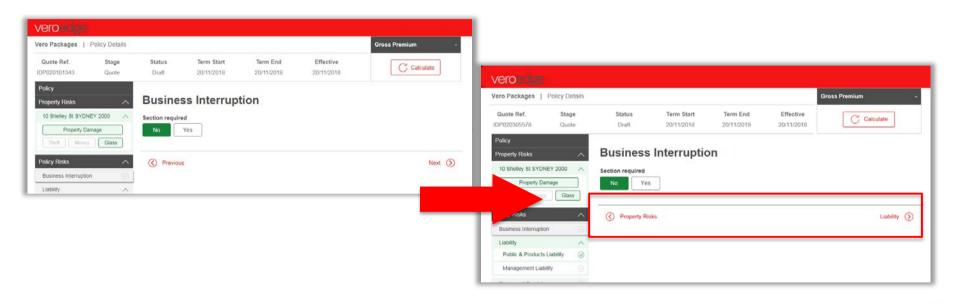

s are defaulted
- Additional claims data is displayed in the 2<sup>nd</sup> row only if claims are declared



### Improved handling of invalid Postcode/Suburb data via Sunrise

Workers Compensation validation improved to align with existing SME Packages functionality



#### OLD:

 Postcode/suburb error message caused by bad data imported from Broker Management System via Sunrise (e.g. SYDNEE NSW 2000)

#### NEW:

- Invalid postcode/suburb is auto-removed
- Improved hyperlinked message



### Improved navigation



### Top header bar is fixed and is visible when you scroll down the page





- To top header bar remains fixed and is visible when you scroll down the page
- Calculate button is now always in reach



## Previous and Next page buttons show the page name you will be taken too





### Address search – smart matching and results





#### NEW:

- The exact match is displayed and autoselected.
- No alternate addresses are displayed
- Simply click OK



# Thank you