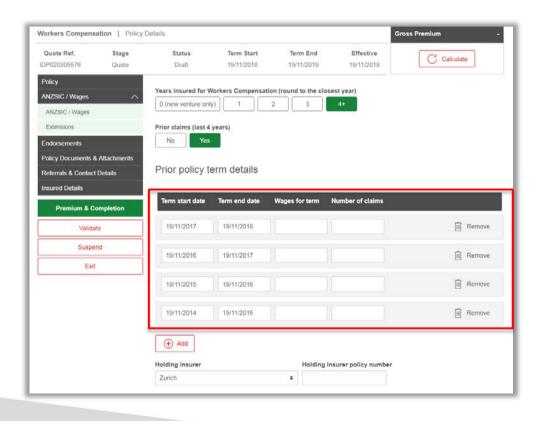

### An easier way to enter prior term claims details

A new table format added to enter prior policy term details:

- Easy inline editing format
- Smarter pre-population of terms

### An easier way to enter prior term claims - Cont'd

**Smarter logic added -** The number prior terms displayed is based on 'Years insured' value.

In this example:

- 2 terms are defaulted
- Additional claims data is displayed in the 2<sup>nd</sup> row only if claims are declared