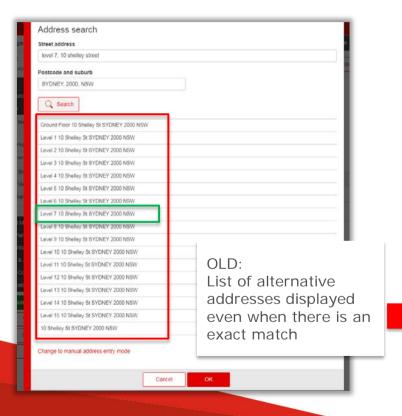

### Address search – smart matching and results

#### OLD:

 Postcode/suburb error message caused by bad data imported from Broker Management System via Sunrise (e.g. SYDNEE NSW 2000)