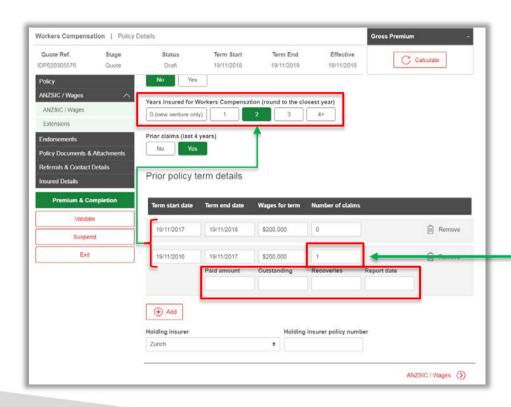

### An easier way to enter prior term claims details

A new table format added to enter prior policy term details:

- Easy inline editing format
- Smarter pre-population of terms

### An easier way to enter prior term claims - Cont'd

**Smarter logic added -** The number prior terms displayed is based on 'Years insured' value.

In this example:

- 2 terms are defaulted
- Additional claims data is displayed in the 2<sup>nd</sup> row only if claims are declared