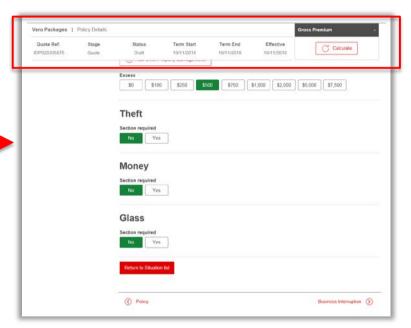

### Top header bar is fixed and is visible when you scroll down the page

- To top header bar remains fixed and is visible when you scroll down the page
- Calculate button is now always in reach