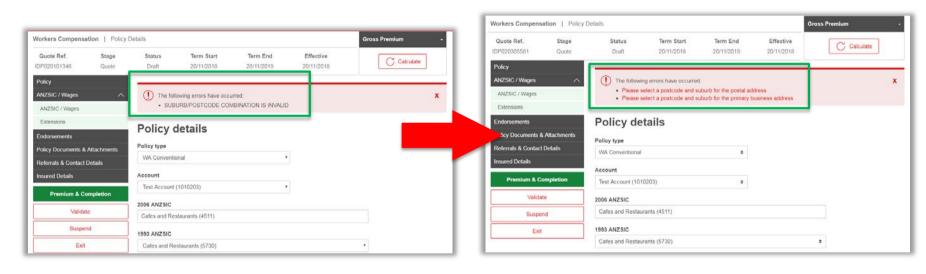

### Improved handling of invalid Postcode/Suburb data via Sunrise

Workers Compensation validation improved to align with existing SME Packages functionality

#### OLD:

 Postcode/suburb error message caused by bad data imported from Broker Management System via Sunrise (e.g. SYDNEE NSW 2000)

#### NEW:

- Invalid postcode/suburb is auto-removed
- Improved hyperlinked message