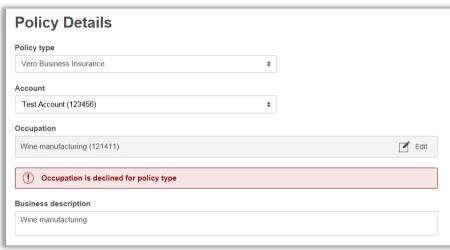

### Enhanced cover eligibility indicator to show a declined occupation

Improved notification when an occupation is declined for the policy type chosen