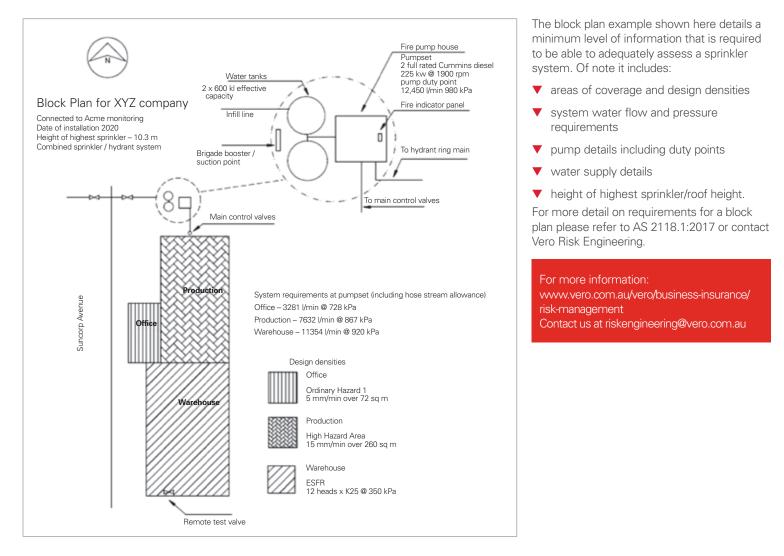

## RM Insight® Sprinkler <u>block plan</u>

What is a block plan? A block plan is a diagram of a facility that shows the level of protection provided by the sprinkler system and the key information that is required to analyse the performance of that system. A lot of block plans are missing pertinent information which makes analysis impossible.