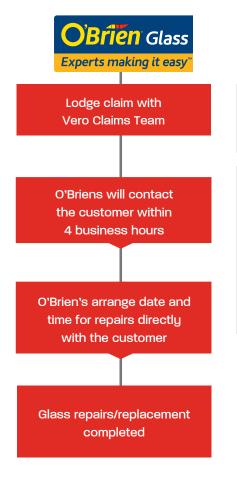

#### **Customer Choice**

Lodge claim with Vero Claims Team

Customer arranges repairs with own glass repairer

Repairs complete

Customer pays repairer and submits a copy of the paid invoice to Vero

Vero issues settlement based on fair and reasonable review of paid invoice. This potentially could lead to settlement being less than the original total invoice amount.